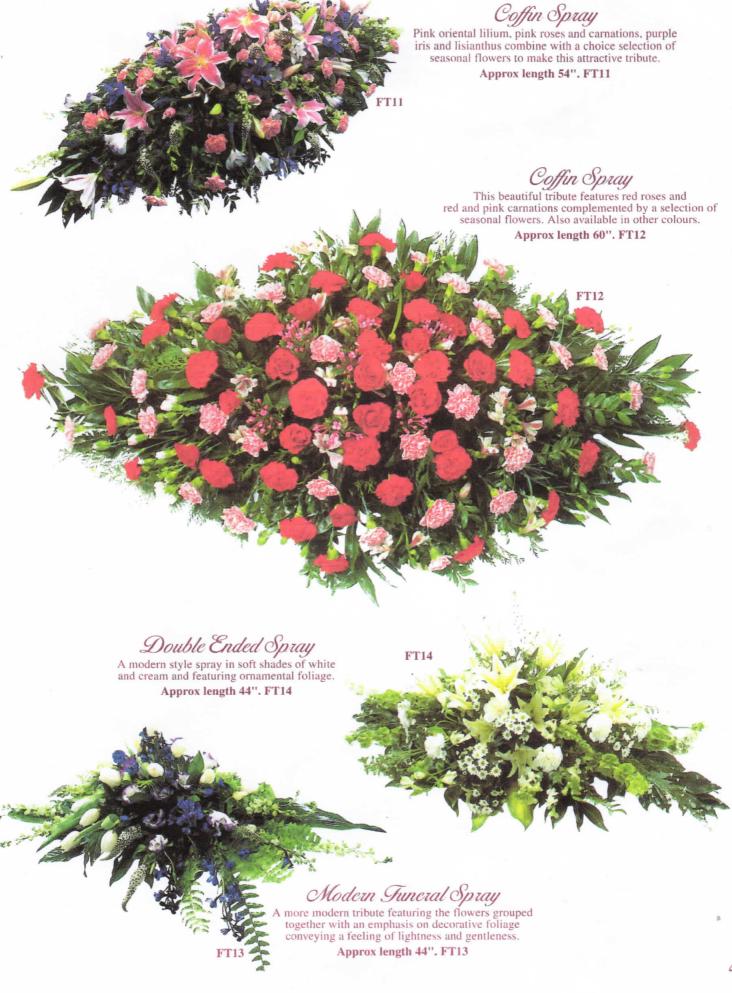

#### Incorporating William Roberts & Sons Of Bottesford

| FT 10 | Sheaf            | 24"     | 36"     | 48"     |         |         |  |
|-------|------------------|---------|---------|---------|---------|---------|--|
|       |                  | £75.00  | £100.00 | £125.00 |         |         |  |
| FT 11 | Coffin Spray 1   | 24"     | 36"     | 48"     | 60"     | 72"     |  |
|       |                  | £100.00 | £130.00 | £160.00 | £190.00 | £220.00 |  |
| FT 12 | Coffin Spray 2   | 24"     | 36"     | 48"     | 60"     | 72"     |  |
|       |                  | £100.00 | £130.00 | £160.00 | £190.00 | £220.00 |  |
| FT 13 | Modern Spray     | 24"     | 36"     | 48"     | 60"     |         |  |
|       |                  | £100.00 | £130.00 | £160.00 | £190.00 |         |  |
| FT 14 | D. Ended Spray 2 | 24"     | 36"     | 48"     | 60"     |         |  |
|       |                  | £100.00 | £130.00 | £160.00 | £190.00 |         |  |
| FT 15 | Basket           | 10"     | 20"     | 30"     |         |         |  |
|       |                  | £50.00  | £75.00  | £100.00 |         |         |  |
| FT 16 | Church Pedestal  | 22"     | 30"     | 36"     |         |         |  |
|       |                  | £75.00  | £100.00 | £125.00 |         |         |  |
| FT 17 | Tied Sheaf       | 24"     | 32"     | 42"     |         |         |  |
|       |                  | £50.00  | £75.00  | £100.00 |         |         |  |
| FT 18 | Bouquet          | 24"     | 34"     | 40"     |         |         |  |
|       |                  | £35.00  | £45.00  | £55.00  |         |         |  |
|       |                  |         |         |         |         |         |  |