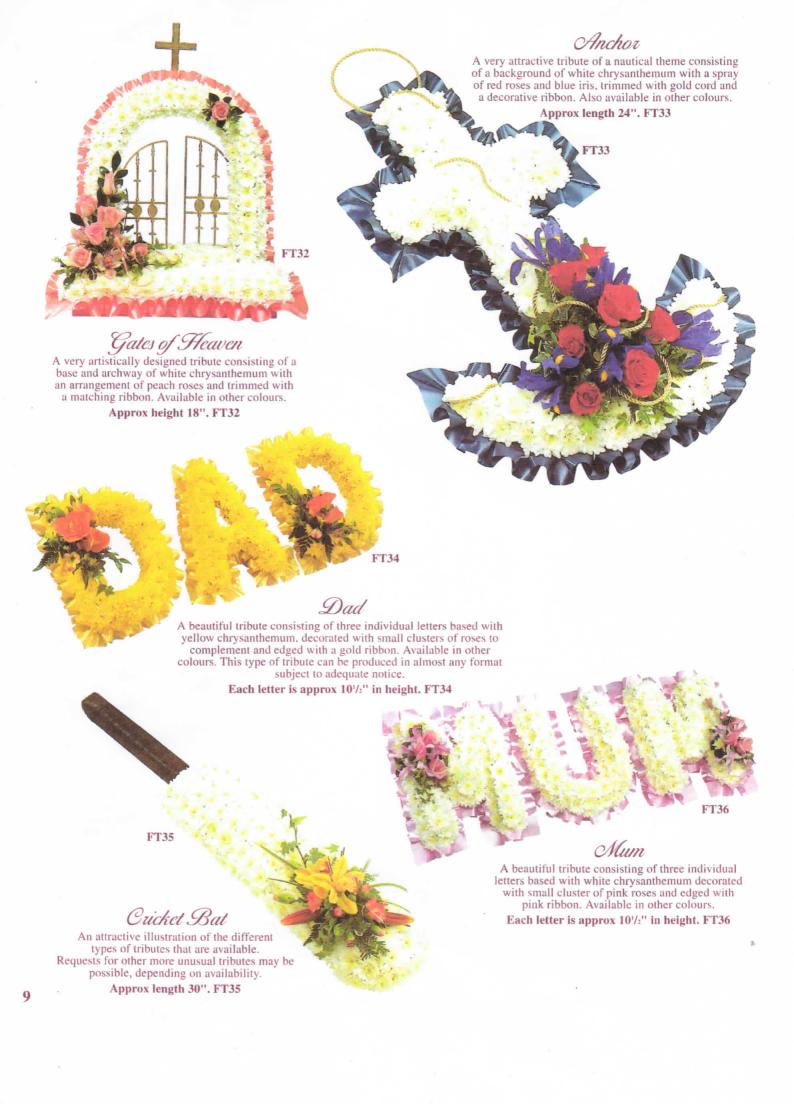

#### Incorporating William Roberts & Sons Of Bottesford

| FT 30              | Based Pillow    | 18"     |            |        |  |  |
|--------------------|-----------------|---------|------------|--------|--|--|
|                    |                 | £125.00 |            |        |  |  |
| FT 31              | Chaplet         | 20"     |            |        |  |  |
|                    |                 | £130.00 |            |        |  |  |
| FT 32              | Gates of Heaven | 18"     |            |        |  |  |
|                    |                 | £165.00 |            |        |  |  |
| FT 33              | Based Anchor    | 24"     |            |        |  |  |
|                    |                 | £130.00 |            |        |  |  |
| FT 35              | Cricket Bat     | 30"     |            |        |  |  |
|                    |                 | £100.00 |            |        |  |  |
| FT 37              | Based Cross     | 24"     |            |        |  |  |
|                    |                 | £85.00  |            |        |  |  |
| FT 38              | Rose Sheaf      | N/A     | N/A        | N/A    |  |  |
|                    |                 | POA     | POA        | POA    |  |  |
| FT 39              | Teddy Bear      | 19"     |            |        |  |  |
|                    |                 | £120.00 |            |        |  |  |
| Based<br>Letters   | £50/Letter      |         |            |        |  |  |
| Florist<br>Choices |                 | Sheaf   | Tied Sheaf | Posy   |  |  |
| 20.00              |                 | £25.00  | £30.00     | £25.00 |  |  |