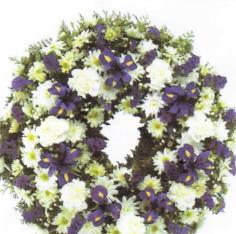

#### Cluster Wreath

A larger style wreath with flowers grouped as to colour and featuring roses, carnations, iris, chrysanthemum & gerberas.

20" Diameter base. FT2