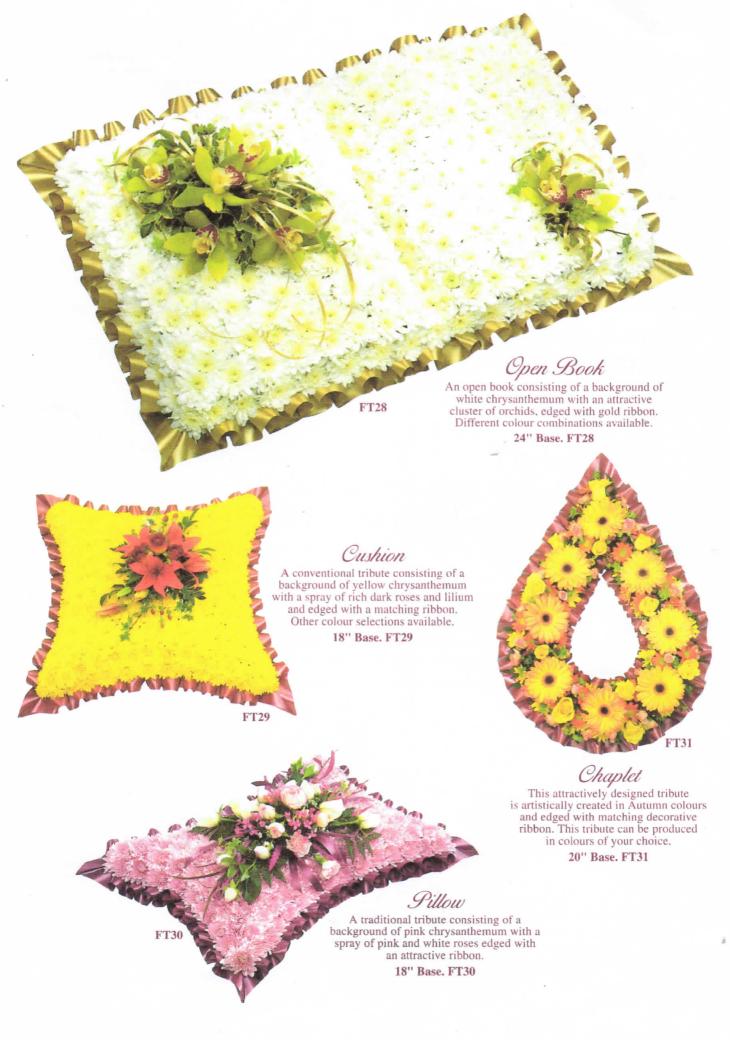

#### Incorporating William Roberts & Sons Of Bottesford

| FT 19                   | Loose Cross    | 24"     | 36"     | 48"     |  |  |
|-------------------------|----------------|---------|---------|---------|--|--|
|                         |                | £80.00  | £120.00 | £165.00 |  |  |
| FT 20                   | Coffin Cross   | 24"     | 36"     | 48"     |  |  |
|                         |                | £85.00  | £125.00 | £165.00 |  |  |
| FT 21<br>FT 22<br>FT 23 | Casket Designs | N/A     | N/A     | N/A     |  |  |
|                         |                | POA     | POA     | POA     |  |  |
| FT 24                   | Loose Heart    | 15"     | 17"     | 21"     |  |  |
|                         |                | £80.00  | £120.00 | £160.00 |  |  |
| FT 25                   | Open Heart     | 15"     | 17"     | 21"     |  |  |
|                         |                | £85.00  | £125.00 | £165.00 |  |  |
| FT 26                   | Double Heart   | 15"     |         |         |  |  |
|                         |                | £150.00 |         |         |  |  |
| FT 27                   | Based Heart    | 12"     | 18"     | 21"     |  |  |
|                         |                | £90.00  | £130.00 | £180.00 |  |  |
| FT 28                   | Open Book      | 24"     |         |         |  |  |
|                         |                | £175.00 |         |         |  |  |
| FT 29                   | Based Cushion  | 18"     |         |         |  |  |
|                         |                | £125.00 |         |         |  |  |
|                         |                |         |         |         |  |  |

#### Incorporating William Roberts & Sons Of Bottesford

| FT 30              | Based Pillow    | 18"     |            |        |  |  |
|--------------------|-----------------|---------|------------|--------|--|--|
|                    |                 | £125.00 |            |        |  |  |
| FT 31              | Chaplet         | 20"     |            |        |  |  |
|                    |                 | £130.00 |            |        |  |  |
| FT 32              | Gates of Heaven | 18"     |            |        |  |  |
|                    |                 | £165.00 |            |        |  |  |
| FT 33              | Based Anchor    | 24"     |            |        |  |  |
|                    |                 | £130.00 |            |        |  |  |
| FT 35              | Cricket Bat     | 30"     |            |        |  |  |
|                    |                 | £100.00 |            |        |  |  |
| FT 37              | Based Cross     | 24"     |            |        |  |  |
|                    |                 | £85.00  |            |        |  |  |
| FT 38              | Rose Sheaf      | N/A     | N/A        | N/A    |  |  |
|                    |                 | POA     | POA        | POA    |  |  |
| FT 39              | Teddy Bear      | 19"     |            |        |  |  |
|                    |                 | £120.00 |            |        |  |  |
| Based<br>Letters   | £50/Letter      |         |            |        |  |  |
| Florist<br>Choices |                 | Sheaf   | Tied Sheaf | Posy   |  |  |
| 20.00              |                 | £25.00  | £30.00     | £25.00 |  |  |