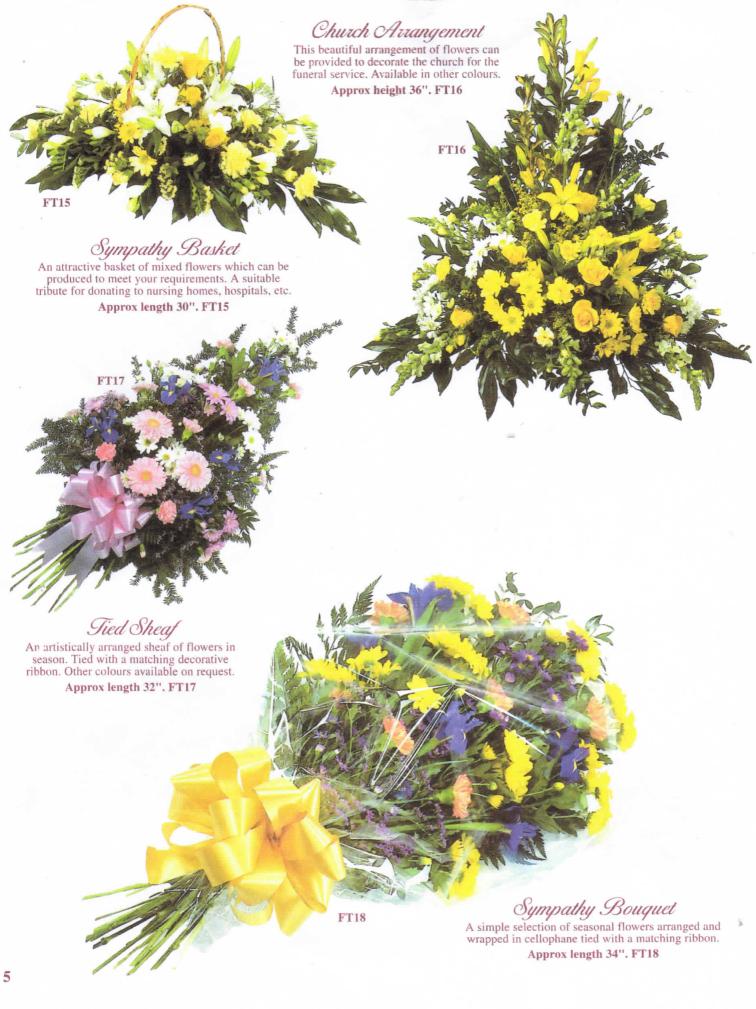

#### Incorporating William Roberts & Sons Of Bottesford

| FT 10 | Sheaf            | 24"     | 36"     | 48"     |         |         |  |
|-------|------------------|---------|---------|---------|---------|---------|--|
|       |                  | £75.00  | £100.00 | £125.00 |         |         |  |
| FT 11 | Coffin Spray 1   | 24"     | 36"     | 48"     | 60"     | 72"     |  |
|       |                  | £100.00 | £130.00 | £160.00 | £190.00 | £220.00 |  |
| FT 12 | Coffin Spray 2   | 24"     | 36"     | 48"     | 60"     | 72"     |  |
|       |                  | £100.00 | £130.00 | £160.00 | £190.00 | £220.00 |  |
| FT 13 | Modern Spray     | 24"     | 36"     | 48"     | 60"     |         |  |
|       |                  | £100.00 | £130.00 | £160.00 | £190.00 |         |  |
| FT 14 | D. Ended Spray 2 | 24"     | 36"     | 48"     | 60"     |         |  |
|       |                  | £100.00 | £130.00 | £160.00 | £190.00 |         |  |
| FT 15 | Basket           | 10"     | 20"     | 30"     |         |         |  |
|       |                  | £50.00  | £75.00  | £100.00 |         |         |  |
| FT 16 | Church Pedestal  | 22"     | 30"     | 36"     |         |         |  |
|       |                  | £75.00  | £100.00 | £125.00 |         |         |  |
| FT 17 | Tied Sheaf       | 24"     | 32"     | 42"     |         |         |  |
|       |                  | £50.00  | £75.00  | £100.00 |         |         |  |
| FT 18 | Bouquet          | 24"     | 34"     | 40"     |         |         |  |
|       |                  | £35.00  | £45.00  | £55.00  |         |         |  |
|       |                  |         |         |         |         |         |  |