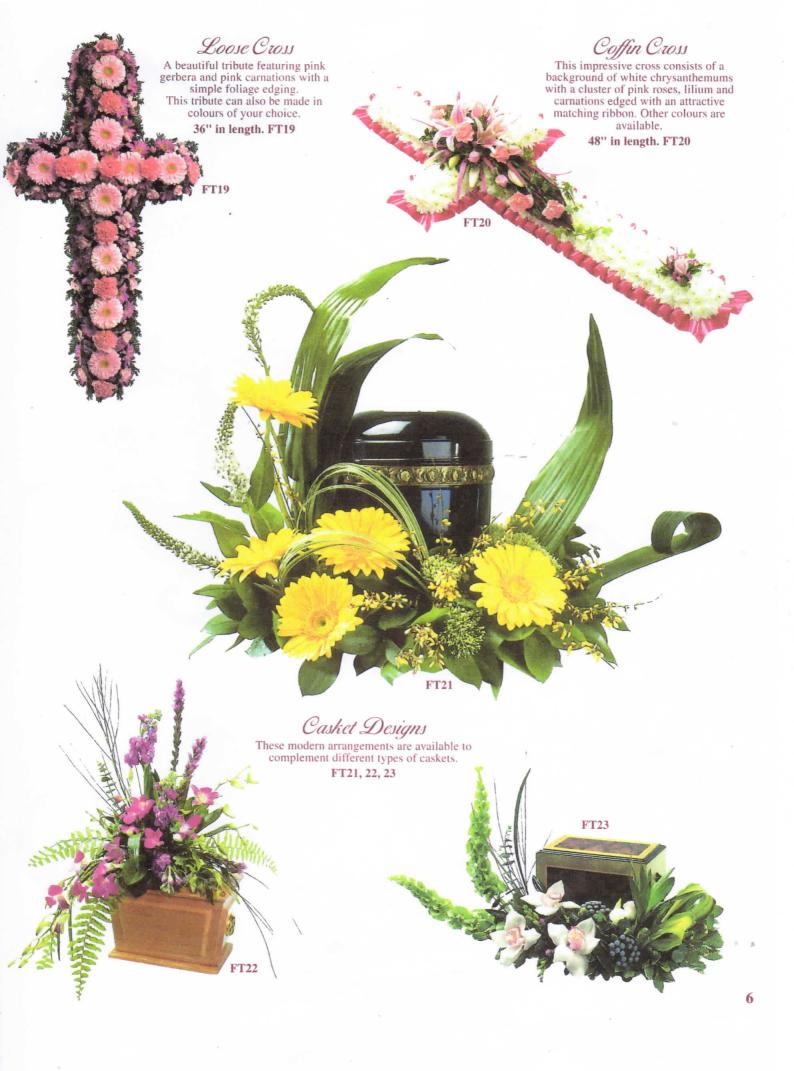

#### Incorporating William Roberts & Sons Of Bottesford

| FT 19                   | Loose Cross    | 24"     | 36"     | 48"     |  |  |
|-------------------------|----------------|---------|---------|---------|--|--|
|                         |                | £80.00  | £120.00 | £165.00 |  |  |
| FT 20                   | Coffin Cross   | 24"     | 36"     | 48"     |  |  |
|                         |                | £85.00  | £125.00 | £165.00 |  |  |
| FT 21<br>FT 22<br>FT 23 | Casket Designs | N/A     | N/A     | N/A     |  |  |
|                         |                | POA     | POA     | POA     |  |  |
| FT 24                   | Loose Heart    | 15"     | 17"     | 21"     |  |  |
|                         |                | £80.00  | £120.00 | £160.00 |  |  |
| FT 25                   | Open Heart     | 15"     | 17"     | 21"     |  |  |
|                         |                | £85.00  | £125.00 | £165.00 |  |  |
| FT 26                   | Double Heart   | 15"     |         |         |  |  |
|                         |                | £150.00 |         |         |  |  |
| FT 27                   | Based Heart    | 12"     | 18"     | 21"     |  |  |
|                         |                | £90.00  | £130.00 | £180.00 |  |  |
| FT 28                   | Open Book      | 24"     |         |         |  |  |
|                         |                | £175.00 |         |         |  |  |
| FT 29                   | Based Cushion  | 18"     |         |         |  |  |
|                         |                | £125.00 |         |         |  |  |
|                         |                |         |         |         |  |  |