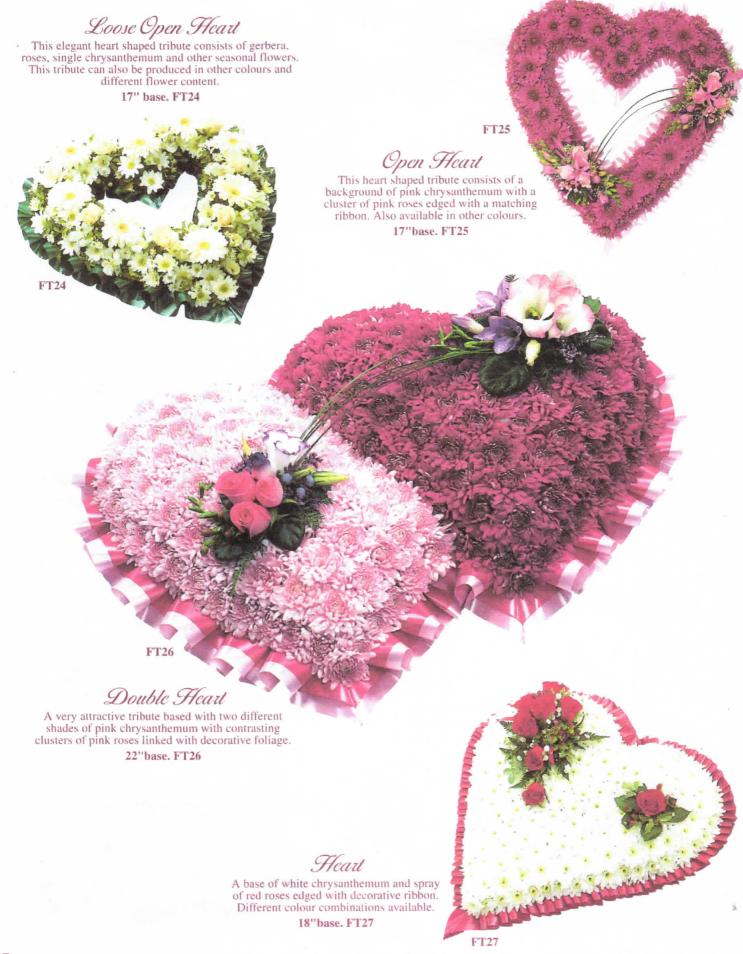

#### Incorporating William Roberts & Sons Of Bottesford

| FT 19                   | Loose Cross    | 24"     | 36"     | 48"     |  |  |
|-------------------------|----------------|---------|---------|---------|--|--|
|                         |                | £80.00  | £120.00 | £165.00 |  |  |
| FT 20                   | Coffin Cross   | 24"     | 36"     | 48"     |  |  |
|                         |                | £85.00  | £125.00 | £165.00 |  |  |
| FT 21<br>FT 22<br>FT 23 | Casket Designs | N/A     | N/A     | N/A     |  |  |
|                         |                | POA     | POA     | POA     |  |  |
| FT 24                   | Loose Heart    | 15"     | 17"     | 21"     |  |  |
|                         |                | £80.00  | £120.00 | £160.00 |  |  |
| FT 25                   | Open Heart     | 15"     | 17"     | 21"     |  |  |
|                         |                | £85.00  | £125.00 | £165.00 |  |  |
| FT 26                   | Double Heart   | 15"     |         |         |  |  |
|                         |                | £150.00 |         |         |  |  |
| FT 27                   | Based Heart    | 12"     | 18"     | 21"     |  |  |
|                         |                | £90.00  | £130.00 | £180.00 |  |  |
| FT 28                   | Open Book      | 24"     |         |         |  |  |
|                         |                | £175.00 |         |         |  |  |
| FT 29                   | Based Cushion  | 18"     |         |         |  |  |
|                         |                | £125.00 |         |         |  |  |
|                         |                |         |         |         |  |  |