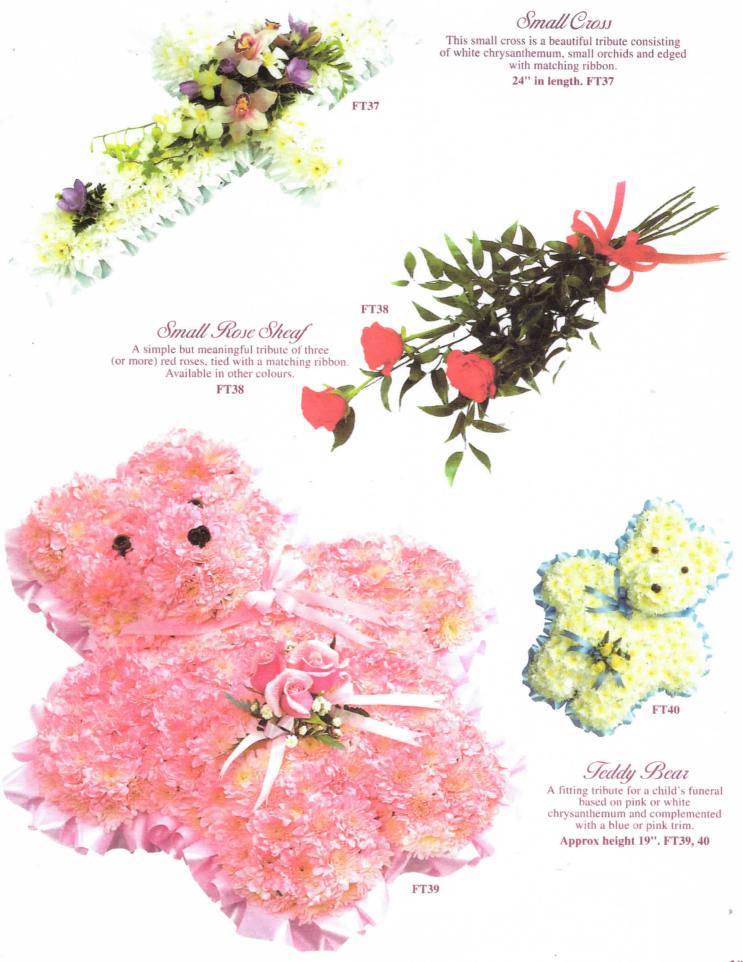

#### Incorporating William Roberts & Sons Of Bottesford

| FT 30              | Based Pillow    | 18"     |            |        |  |  |
|--------------------|-----------------|---------|------------|--------|--|--|
|                    |                 | £125.00 |            |        |  |  |
| FT 31              | Chaplet         | 20"     |            |        |  |  |
|                    |                 | £130.00 |            |        |  |  |
| FT 32              | Gates of Heaven | 18"     |            |        |  |  |
|                    |                 | £165.00 |            |        |  |  |
| FT 33              | Based Anchor    | 24"     |            |        |  |  |
|                    |                 | £130.00 |            |        |  |  |
| FT 35              | Cricket Bat     | 30"     |            |        |  |  |
|                    |                 | £100.00 |            |        |  |  |
| FT 37              | Based Cross     | 24"     |            |        |  |  |
|                    |                 | £85.00  |            |        |  |  |
| FT 38              | Rose Sheaf      | N/A     | N/A        | N/A    |  |  |
|                    |                 | POA     | POA        | POA    |  |  |
| FT 39              | Teddy Bear      | 19"     |            |        |  |  |
|                    |                 | £120.00 |            |        |  |  |
| Based<br>Letters   | £50/Letter      |         |            |        |  |  |
| Florist<br>Choices |                 | Sheaf   | Tied Sheaf | Posy   |  |  |
| 20.00              |                 | £25.00  | £30.00     | £25.00 |  |  |