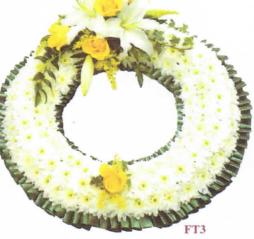

#### Massed Wreath

A traditional but elegant tribute consisting of white chrysanthemum with an arrangement of yellow roses and white lilium. Different colour combinations are available.

16" Diameter base. FT3