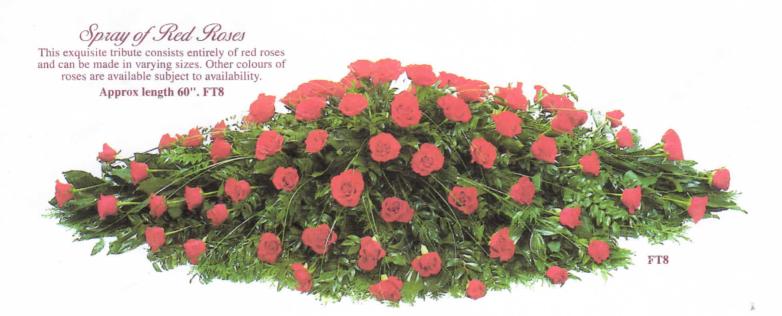

eter base. FT3



Posy

Available in a wide colour choice, this small but beautiful tribute consists of mixed seasonal flowers including some roses & carnations.

Approx 12" in diameter. FT4



A small circular arrangement of white chrysanthemum with an attractive spray of pink roses, trimmed with a decorative ribbon. This tribute can be produced in different colours on request.

14" Diameter base. FT5



Posy Pad

A small tribute based in yellow chrysanthemum with a small cluster spray and attractive ribbon edge. Available in other colours.

9" Diameter base. FT6







Double Ended Spray

A very popular design consisting of pink and mauve carnations, pink roses and a selection of seasonal flowers. This design is available in a wide choice of flowers and colours.

Approx length 50". FT9