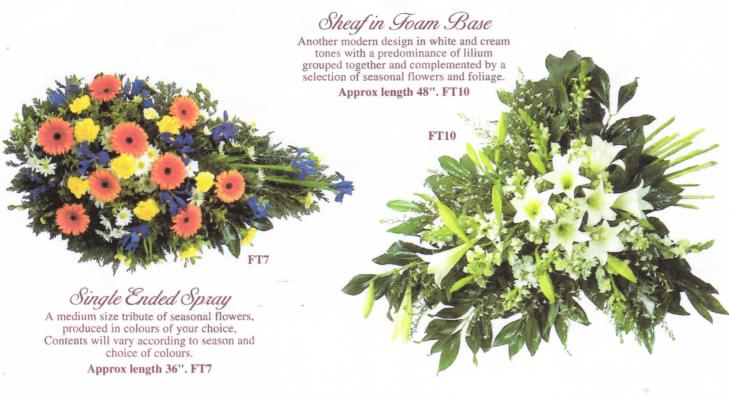

14" Diameter base. FT5

Posy Pad

A small tribute based in yellow chrysanthemum with a small cluster spray and attractive ribbon edge. Available in other colours.

9" Diameter base. FT6

Double Ended Spray

A very popular design consisting of pink and mauve carnations, pink roses and a selection of seasonal flowers. This design is available in a wide choice of flowers and colours.

Approx length 50". FT9